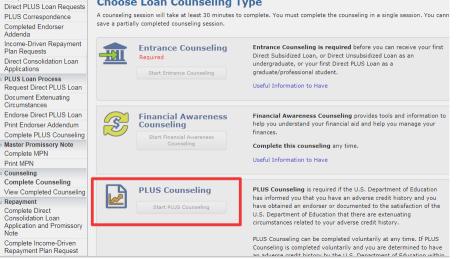

## Adverse Credit PLUS Denial: When The Decision is Overturned, PLUS Counseling Required, What to Do?

Steps: 1.) Go to studentloans.gov 2.) Sign in! 3.) On the left under Counseling, click on Complete Counseling 4.) Choose **PLUS Counseling** 

## **Disclosure Statements Choose Loan Counseling Type**

**Complete Counseling** 

:: My Loan Documents

Completed MPNs

Circumstances

Print MPN :: Counseling

Tulane University Financial Aid Office

Information Subject to Correction