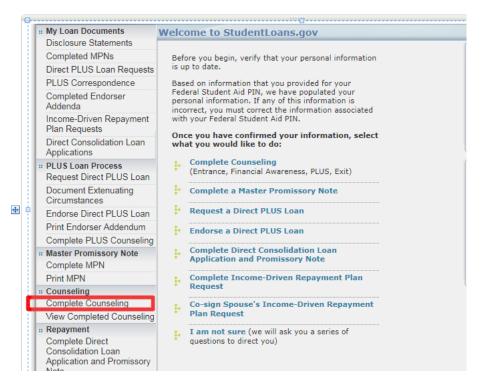

## Adverse Credit PLUS Denial: When The Decision is Overturned, PLUS Counseling Required, What to Do?

Steps: 1.) Go to studentloans.gov 2.) Sign in! 3.) On the left under Counseling, click on Complete Counseling 4.) Choose **PLUS Counseling** 

## **Disclosure Statements Choose Loan Counseling Type**

**Complete Counseling** 

:: My Loan Documents

Completed MPNs

Circumstances

Print MPN :: Counseling

Tulane University Financial Aid Office

Information Subject to Correction